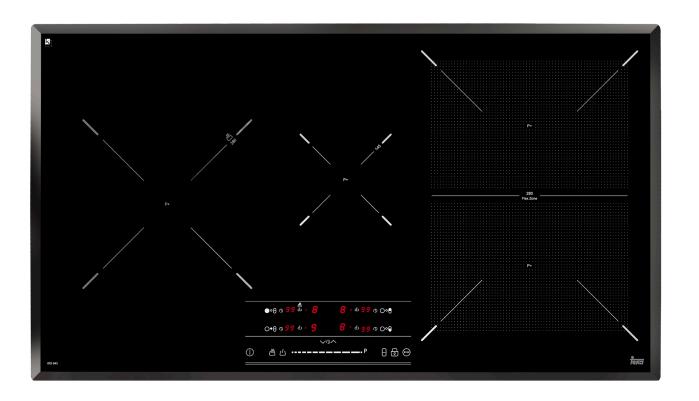

# 90cm Induction Cooktop

IRS943

#### Features

E

4 cooking zones including flexi-zone

European made Eurokera glass

Beveled edges

Slide touch controls

Independent timer function for each zone

iQuick boiling function

## Zones

# Sizes:

> 270/180mm Ø Flexi zone

> 280mm Ø zone

> 145mm Ø zone