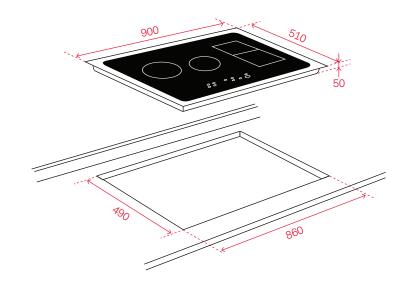

### **Product Dimensions**

Physical (w, d, h mm)

> 900 × 510 × 50

Cut-out (w, d mm)

> 860 × 490